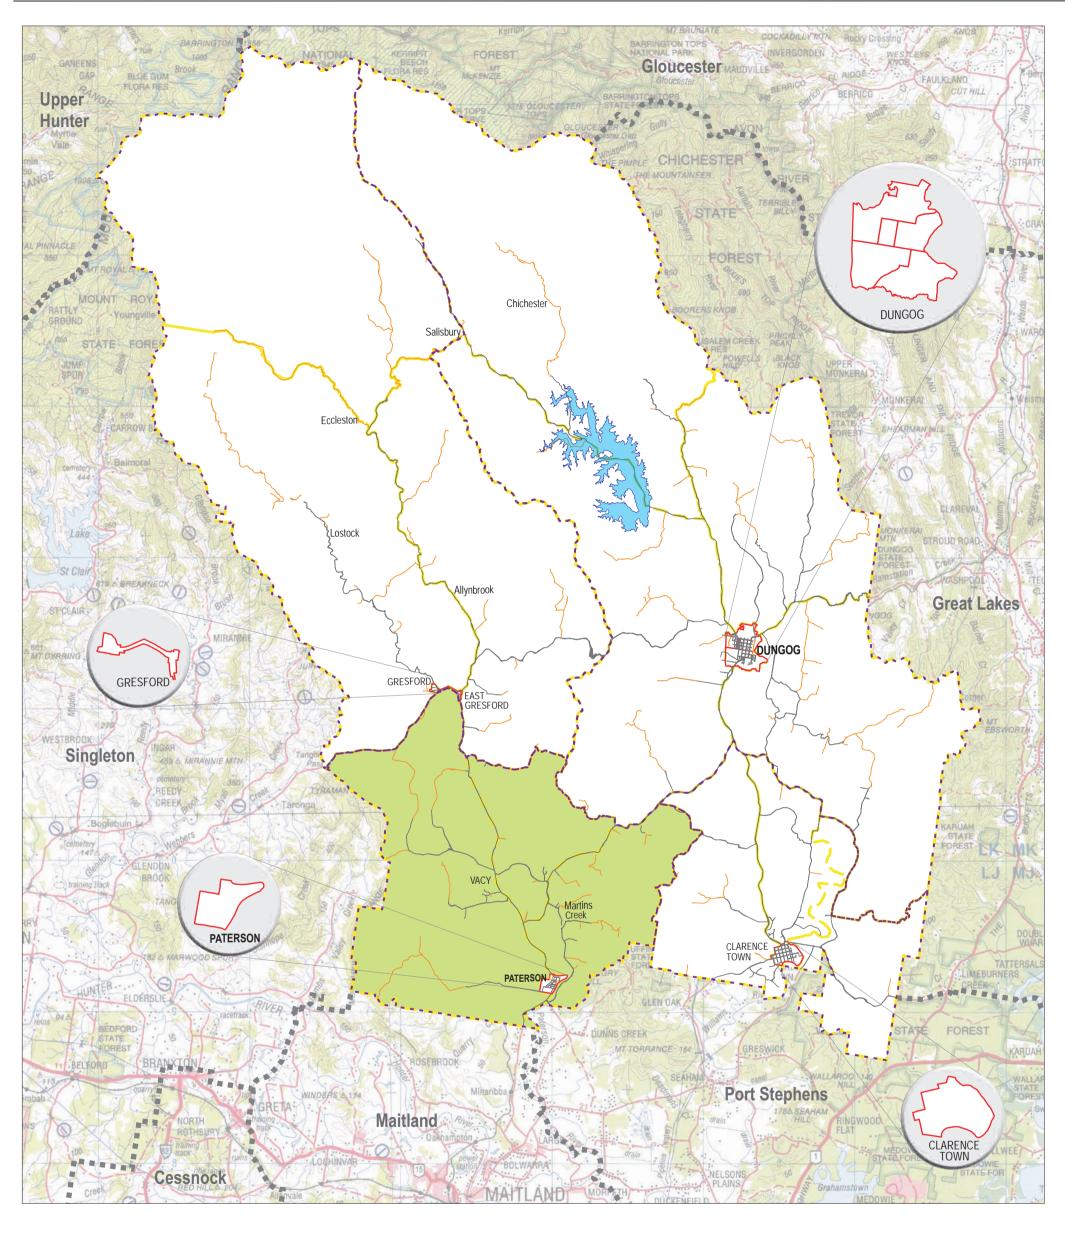

## DISCLAIMER

This map has been produced to assist individuals in determining land details within Dungog Shire Council, the information contained is made in good faith but on the basis that Council or its staff are not liable (wether by reason of negligence, lack of care or otherwise) to any person for any damage or loss whatsoever which has occurred or may occur in relation to that person taking or not taking (as the case may be) action in respect of representation, statement or advice referred to above.

Source & Copyright: Dungog Shire Council ( 2008) LPI(2008), DNR(2008), RFS(2008), HCED(2008)

This map has been prepared for Dungog Shire Council for the purposes of the Tillegra Dam Situation Analysis and should be read in conjunction with the report

## LEGEND PLANNING DISTRICTS URBAN PRECINCTS PATERSON RURAL PRECINCT PROPOSED TILLEGRA DAM ROADS - SEALED / UNSEALED

Draft Dungog Land Use Strategy
Paterson
Planning Precinct